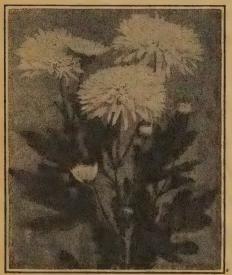

# CHRYSANTHEMUMS HARDY AZALEA OR .. FAMOUS CUSHION

Enjoy new improved earlier free flowering and hardier varieties. GUARANTEED. Big 2 inch pot plants that will bloom like opposite picture this fall.

CORAL SEA Mound like plants are filled with hundreds of decorative double rosy. salmon-buff colored flowers in early fall. New DePetris variety hardy in sub-zero climate; extremely disease and frost resistant. Number 1A516, 45¢ each; 3 for \$1.15.

HARVEST GOLD New sulphur yellow cushion mum, quickly develops into a compact mound shaped plant filled with double clear bright yellow blooms. Number 1A510, 40¢ each; 2 for 75¢; 6 for \$1.95.

MARJORIE MILLS Deep crimson and chest-nut with varying rosy shadings. The medium sized mound shaped plants begin flowering in early September, unsurpassed for beauty. Number 1A514, 45¢ each; 3 for \$1.15.

LAVENDER LASSIE A miniature lavender lady. Amazing in its profusion. Blooms same color and almost as large as Lavender Lady. In full flower early September. The dense mound-like plants often 2 ft. tall, 3 ft. across, simply covered with double silvery lavender flowers 2 in. in diameter. Number [A511, 40¢ each; 2 for 75¢; 6 for \$1.95. for \$1.95.

MAJOR CUSHION Considered the most beau-tiful cushion. Bright sal-mon-pink full petaled forms perfectly double flowers on strong growing neat symmetrical plants. Number 1A513, 35¢ each; 3 for 90¢; 10 for \$2.75.